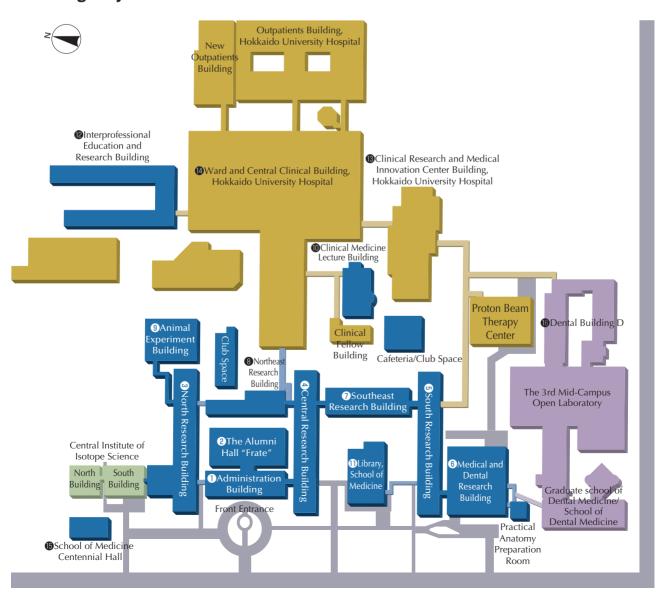

## **Building Layout**

 $<sup>^{*1}</sup>$  Out of the Area 5,725 $\mathrm{m}^2$  used by Institute for Genetic Medicine

<sup>\*2</sup> Out of the Area 179m² used by Graduate School of Biomedical Science and Engineering