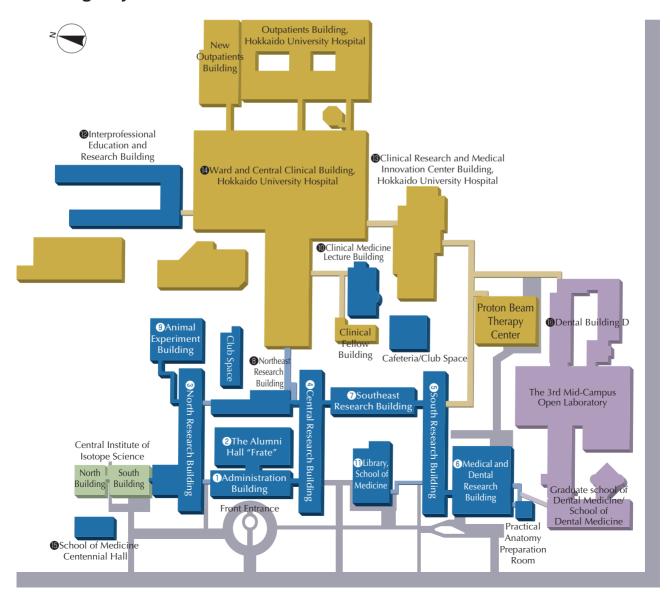

## **Building Layout**

<sup>\*1</sup> Out of the Area  $\,$  5,725m² used by Institute for Genetic Medicine

<sup>\*2</sup> Out of the Area 179m² used by Graduate School of Biomedical Science and Engineering