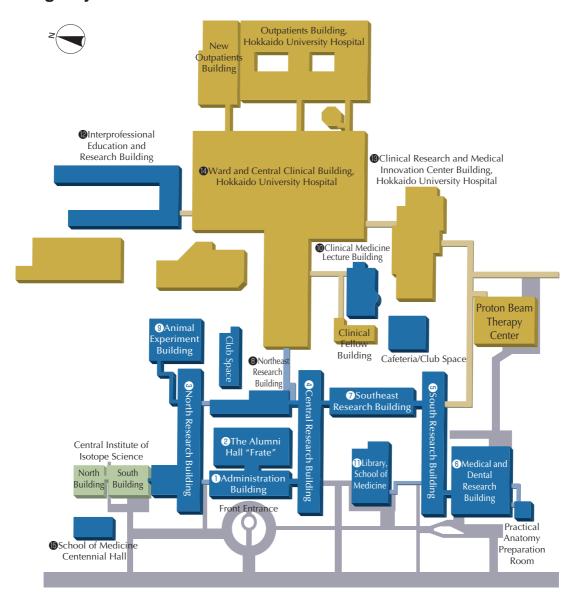

## ■ Buildings (Source: a drawing based on an actual survey by the Facilities Department)

| Name of Building                      | Building Area (m²) | Total Area (m²) |
|---------------------------------------|--------------------|-----------------|
| Administration Building               | 839                | 1,623           |
| The Alumni Hall "Frate"               | 1,086              | 2,174           |
| North Research Building               | 1,482              | 1,728*1         |
| Central Research Building             | 1,113              | 5,979           |
| South Research Building               | 1,175              | 5,928           |
| Southeast Research Building           | 840                | 4,272           |
| Northeast Research Building           | 558                | 3,239*2         |
| Medicine and Dental Research Building | 1,661              | 12,574          |

| 899    | 5,040                                           |
|--------|-------------------------------------------------|
| 486    | 2,600                                           |
| 625    | 1,277                                           |
| 373    | 373                                             |
| 460    | 460                                             |
| 1,662  | 6,198                                           |
| 638    | 744                                             |
| 359    | 355                                             |
| 14,256 | 54,564                                          |
|        | 486<br>625<br>373<br>460<br>1,662<br>638<br>359 |

## **Building Layout**

 $<sup>^{*1}</sup>$  Out of the Area  $\,$  5,725 $m^2$  used by Institute for Genetic Medicine

<sup>\*2</sup> Out of the Area 179m² used by Graduate School of Biomedical Science and Engineering