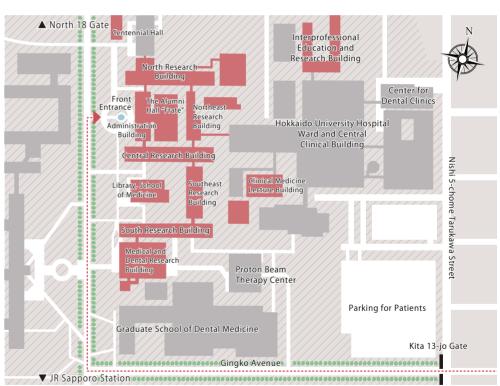

## Access Inside the Campus

Tel: +81-(0)11-716-2111

Fax: +81-(0)11-717-5286

After passing the Kita 13-jo Gate, walk along Gingko Avenue, turn right at the T-junction and proceed to the traffic circle with the fountain. Go to the reception in the Administration Building there.