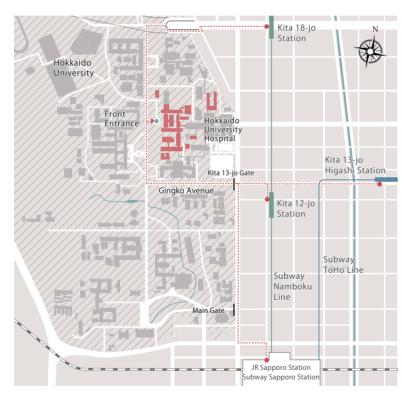

## Access to Sapporo Campus

Check the website

Kita 15, Nishi 7, Kita-ku, Sapporo, 060-8638, Japan

IR Access to San

JR Sapporo Station: 20-min. walk

Kita 12-jo Sta. (Namboku Line): 10-min. walk

Kita 18-jo Sta. (Namboku Line): 10-min. walk

Kita 13-jo Higashi Sta. (Tōhō Line): 15-min. walk

## Bus

Hokudai Byouin Mae (in front of Hokkaido University Hospital): 3-min. walk

Take a bus, number 01, 03, or 04 of the Tonden line of Chuo Bus Co. at the Kitaguchi bus depot of JR Sapporo Station

40-min. by JR 80-min. by bus