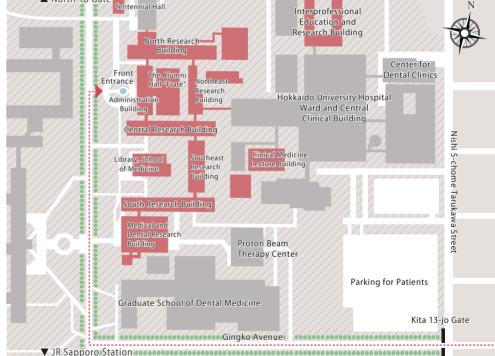

## Access Inside the Campus ▲ North 18 Gate North Research Research

After passing the Kita 13-jo Gate, walk along Gingko Avenue, turn right at the T-junction and proceed to the traffic circle with the fountain. Go to the reception in the Administration Building there.