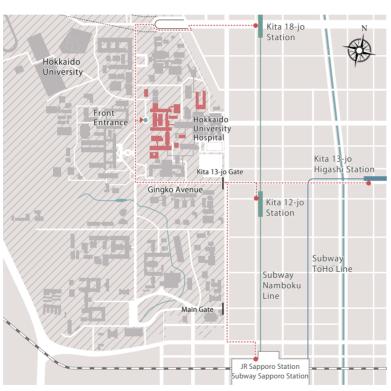

## Access to Sapporo Campus

JR Sapporo Station: 20-min. walk

Kita 12-io Sta. (Namboku Line): 10-min, walk

Kita 18-jo Sta. (Namboku Line): 10-min, walk

Kita 13-jo Higashi Sta. (Tōhō Line): 15-min, walk

Hokudai Byouin Mae (in front of Hokkaido University Hospital): 10-min, walk

40-min. by JR 80-min. by bus