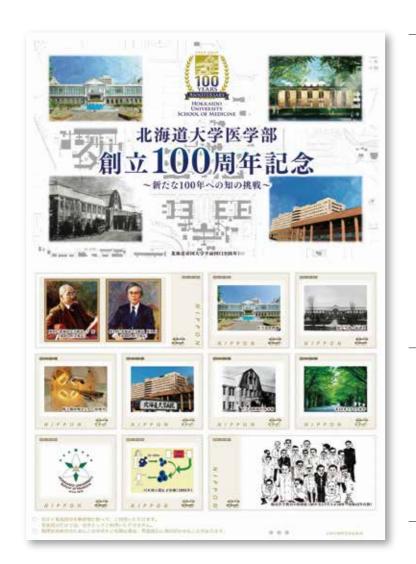

a b c d e の商品は、7月中旬以降発送予定

医学部100周年記念 切手シート 医学部100周年オリジナルクリアファイル付き

1,600円(税込)

北海道大学医学部創立100周年を記念して、オリジナル切手シートを

北大文書館所蔵の写真でしか見られない貴重な旧建築物、現代の 医学部、北大病院にまつわるものをデザインしました。

右上: 医学部百年記念館(完成イメージ)(2019年9月末竣工予定) 左下: 北13条門から望む医院本館(1928年頃)(北海道大学 大学文書館所蔵) 右下:北海道大学病院 背景: 1926年頃の医学駅・医院がわかる北海道帝国大学平面図(北海道大学 大学文書館所蔵) 切手部分デザイン ① 今 格(第4代 北海道帝国大学総長(昭和12年~20年)第2代医学部長(大正4年~昭和4年) 廣重 力(第14代 北海道大学総長(平成3年~7年)第28代医学部長(昭和62年~平成3年)) (北海道大学 大学文書館所蔵) ② 医学部管理棒 ② 区子の自生は ③ 開学当初の南講堂(北海道大学 大学文書館所蔵) ④ 北海道大学病院 陽子線治療センター 治療室 ③ 北海道人子桐畑 ⑥ 医学部附属医院本館(北海道大学 大学文書館所蔵) ⑦ 北13条イチョウ並木 ⑧ 北海道大学医学部シンボルマーク 構成