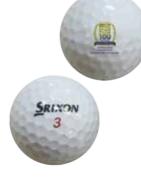

d

100箱

数量

限定

記念 ゴルフボール 4,500円(税込)

1箱 6個入り(2P×3セット) サイドマークの反対側に医学部 創立100周年記念ロゴマークを デザインしました。ご自身でお使い になる他、コンペやイベント のギフトとしても最適です。

マーカー付き グリーンフォーク 3,000円(税込)

グリーンの修復を行うためのグ リーンフォーク。マグネットで取り 外しのできるマーカー部分は医学 部創立100周年ロゴマークをデザ インしました。