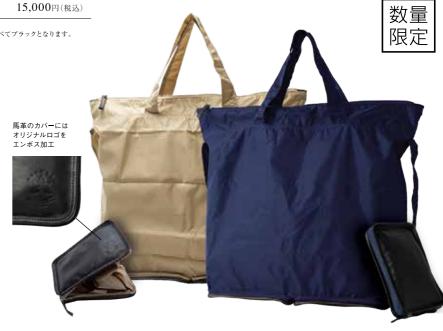

#### ソメスサドル オリジナル パッカブルトート

Color: ●ネイビー(70個) ●ベージュ(30個) \* カバーはすべてブラックとなります。

Size: W420 H440 D120 (収納時 W210 H130 D20)

Material : Nylon, Horse Leather

ソメスサドルと北海道大学医学部とのコラボ商品。 医学部ロゴを刻印したパッカブルトート。 カラーはネイビーとベージュの2色のオリジナルカラー。 200gと軽量で買い物や旅行、出張先などで荷物が

増えた時にとても便利なバッグ。 馬革のカバーを開くとナイロン素材のバッグになる パッカブルトートは、ショルダーとトートの2way仕様。 上部にファスナー付きなので普段使いにも安心です。

### SOMÈS SADDLE

北海道の歌志内市に本社を構える「ソメスサドル」は、1964年創業 の国内で唯一の馬具メーカー、そして革製品の総合メーカーです。 その品質と信頼性に高い評価を得て、現在では世界中に愛好者が いるほどです。ソメスサドルの馬具は、信頼度が高く宮内庁からも 指名され、皇位継承に伴う儀式で新天皇陛下がご使用になる馬車の 馬具一式を製作。今秋に行われる即位を報告する重要な儀式で